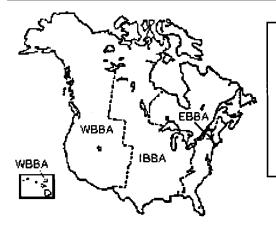

Geographic coverage of Eastern, Inland, and Western Bird Banding Associations is shown on the map at left. Send membership applications, subscription inquiries, and manuscripts to the association representing your geographic area.