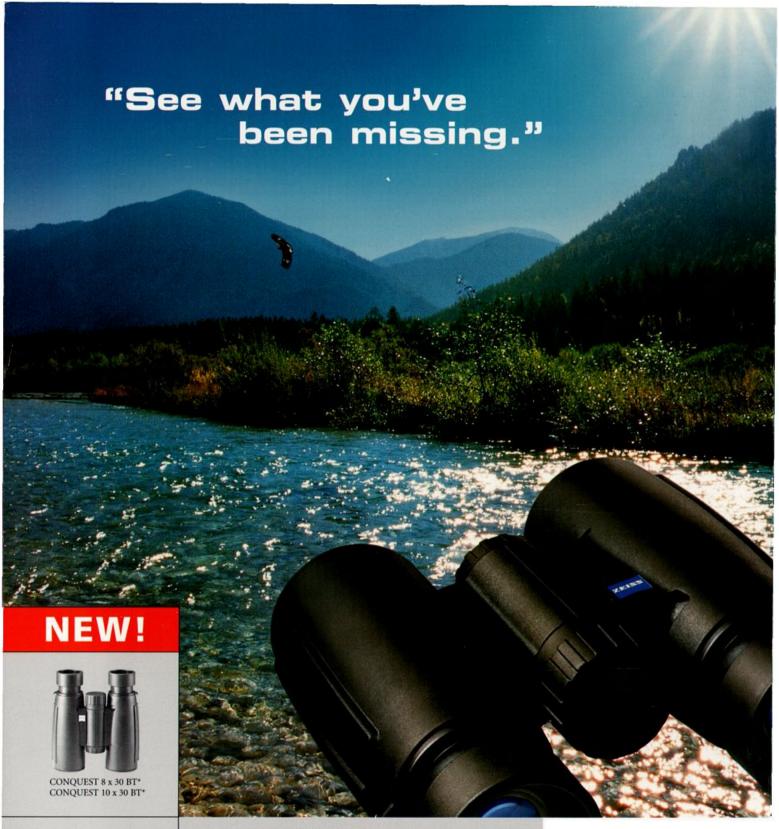

## The NEW ZEISS CONQUEST binoculars: 8 x 30 BT\*, 10 x 30 BT\*, 12 x 45 BT\*, 15 x 45 BT\*.

Purposefully developed with the birder in mind, ZEISS CONQUEST binoculars bring forth all the vivid detail and color of the living bird — with the kind of clarity and brilliance the world expects from ZEISS optics. From dawn to dusk, bird after bird, Carl Zeiss T\* multi-layer anti-reflective lens coatings and P\* phase coating provide outstanding performance. Built for the field, CONQUEST binoculars are affordable, lightweight, waterproof, and so rugged they carry ZEISS' Lifetime Transferable Warranty. For more information or to find an authorized dealer near you, call 1-800-441-3005, or visit www.zeiss.com/sports

Important: The Zeiss North America Lifetime Transferable Warranty is available only through Authorized North American Dealers.

We make it visible.