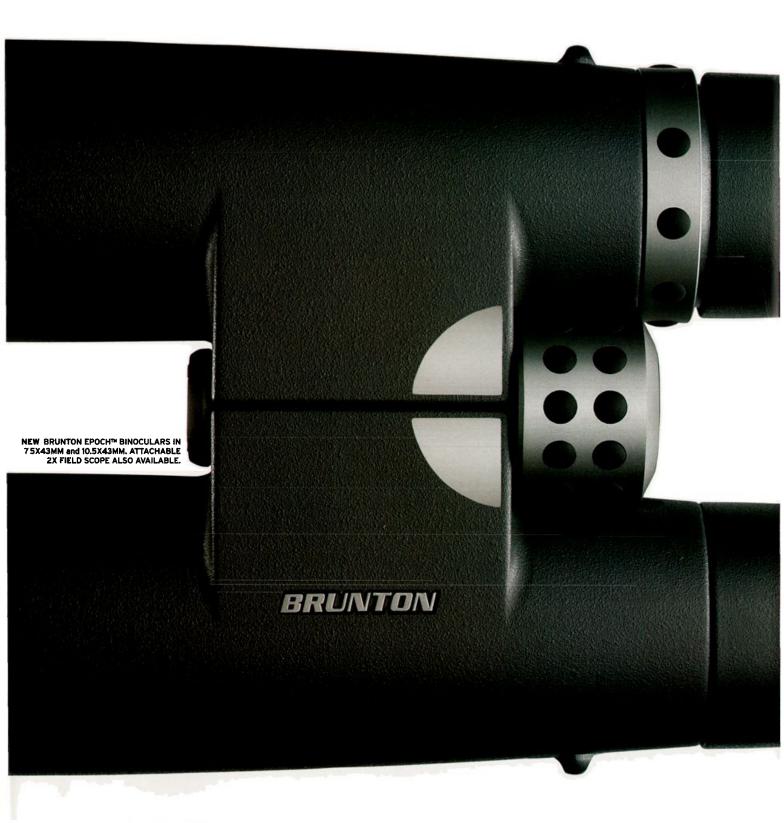

## FOR THOSE WHO ARE NEVER NOT A BIRDER.

LIKE THE SUDDEN RUSTLE OF FEATHERS, NEW BRUNTON EPOCH BINOCULARS SPARK INTRIGUE. PERHAPS BECAUSE THEY FOCUS AT 36". OR BECAUSE VARIABLE SPEED FOCUSING ROCKETS THEM FROM 36" TO INFINITY IN A PARTIAL TURN. OR MAYBE IT'S THE LOCKING, MULTI-STEP EYE RELIEF. OF COURSE, IT MIGHT SIMPLY BE THE LIGHTWEIGHT RUGGEDNESS OF MAGNESIUM COMPOSITE CONSTRUCTION. UNABRIDGED DETAILS AWAIT YOU AT INFO@BRUNTON.COM. EPOCH. OPTICS THAT MATCH YOUR PASSION.