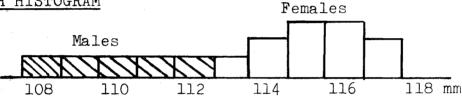

HP23 5NR.

# BRIEF NOTE ON BRITISH BREEDING COMMON SANDPIPERS

In WBS 11 (March 73) S. Brown appeals for measurements during the breeding season. This summer on breeding streams we handled 34 adults, 57 pulli and 9 juvs. The weights of adults against time are as follows:



 $(\mathbf{x} = \text{males}; \mathbf{A} = \text{females})$ 



We can thus see that a Common Sandpiper with eggs will be about 20g up on normal (each egg weighs about 12g). The bird weighing 71g on 16 May was retrapped at 53g on 17 June.

We have been colour ringing these birds, so as well as the heavy females we have been able to sex some other birds on behaviour. For 11 females the average winglength is 115.3mm (SD= 1.2) and for 5 males 110.0mm. For all adults the average is 113.3mm (SD= 2.7)

WINGLENGTH HISTOGRAM



We urgently appeal for any observations of colour ringed Sandpipers. Full details of colour code are not nearly so important as the general fact of being colour-ringed, so please do not withhold a sighting because of incompleteness. A look at BTO recoveries of Sandpipers ringed on the breeding areas reveals 14 back around their breeding place (confirmed in our case with 24 caught again within the South Pennines in later seasons over the last 10 years), 2 in Africa, 6 in France and 1 in Portugal, but only 2 in Britain. However 7 ringed at likely stopping places (Abberton etc.) have been found in potential breeding areas in May and June. S. Brown suggests that they are long-hop migrants but as they appear to leave the breeding streams early we want to know where they hop from as well as to