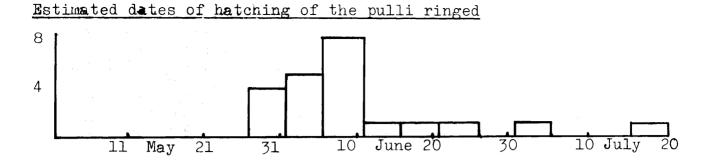

examine birds in the hand but it has also been written with the birdwatcher in mind and gives characters which, are useful for identifying birds in the field. For many species it is possible to age birds accurately at moderate distances, and in some cases there are indications in the field as to the sex and the race to which the bird belongs.

The Guide will sell for £2.50 or U.S. \$5 (incl. p & p) and can be obtained from the BTO, Beech Grove, Tring, Herts. HP23 5NR.

# BRIEF NOTE ON BRITISH BREEDING COMMON SANDPIPERS

In WBS 11 (March 73) S. Brown appeals for measurements during the breeding season. This summer on breeding streams we handled 34 adults, 57 pulli and 9 juvs. The weights of adults against time are as follows:



 $(\mathbf{x} = \text{males}; \mathbf{A} = \text{females})$ 



We can thus see that a Common Sandpiper with eggs will be about 20g up on normal (each egg weighs about 12g). The bird weighing 71g on 16 May was retrapped at 53g on 17 June.

We have been colour ringing these birds, so as well as the heavy females we have been able to sex some other birds on behaviour. For 11 females the average winglength is 115.3mm (SD= 1.2) and for 5 males 110.0mm. For all adults the average is 113.3mm (SD= 2.7)

WINGLENGTH HISTOGRAM



We urgently appeal for any observations of colour ringed Sandpipers. Full details of colour code are not nearly so important as the general fact of being colour-ringed, so please do not withhold a sighting because of incompleteness. A look at BTO recoveries of Sandpipers ringed on the breeding areas reveals 14 back around their breedi