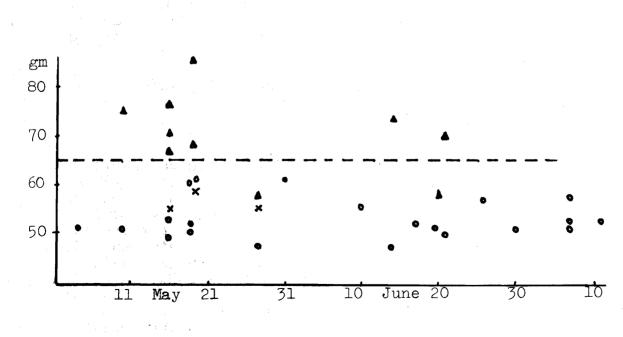

guide is aimed primarily at ringers who have the opportunity to examine birds in the hand but it has also been written with the birdwatcher in mind and gives characters which, are useful for identifying birds in the field. For many species it is possible to age birds accurately at moderate distances, and in some cases there are indications in the field as to the sex and the race to which the bird belongs.

The Guide will sell for £2.50 or U.S. \$5 (incl. p & p) and can be obtained from the BTO, Beech Grove, Tring, Herts. HP23 5NR.

# BRIEF NOTE ON BRITISH BREEDING COMMON SANDPIPERS

In WBS 11 (March 73) S. Brown appeals for measurements during the breeding season. This summer on breeding streams we handled 34 adults, 57 pulli and 9 juvs. The weights of adults against time are as follows:



 $(\mathbf{x} = \text{males}; \mathbf{A} = \text{females})$ 



We can thus see that a Common Sandpiper with eggs will be about 20g up on normal (each egg weighs about 12g). The bird weighing 71g on 16 May was retrapped at 53g on 17 June.

We have been colour ringing these birds, so as well as the heavy females we have been able to sex some other birds on behaviour. For 11 females the average winglength is 115.3mm (SD= 1.2) and for 5 males 110.0mm. For all adults the average is 113.3mm (SD= 2.7)

WINGLENGTH HISTOGRAM



We urgently appeal for any observations of colour ringed Sandpipers. Full details of colour code are not nearly so important as the general fact of being colour-ringed, so please do not withhold a sighting because of incompleteness. A look at BTO recoveries of Sandpipers