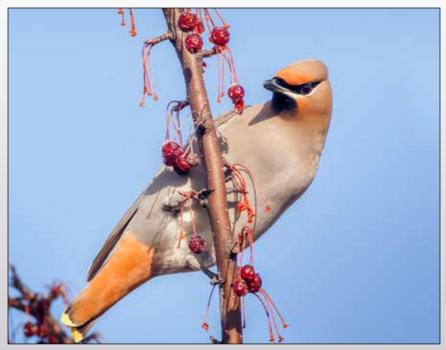

This Bohemian Waxwing was photographed in stunning detail by Christopher Collins at Lake Erie Bluffs on 23 Mar.