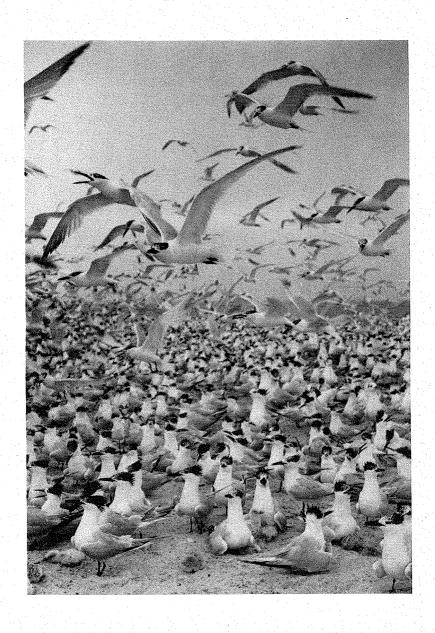

Front Cover: Royal and Sandwich terns, "Anderson Island" in Horn Island Pass, Mississippi Sound. Photo by Jerome A. Jackson.