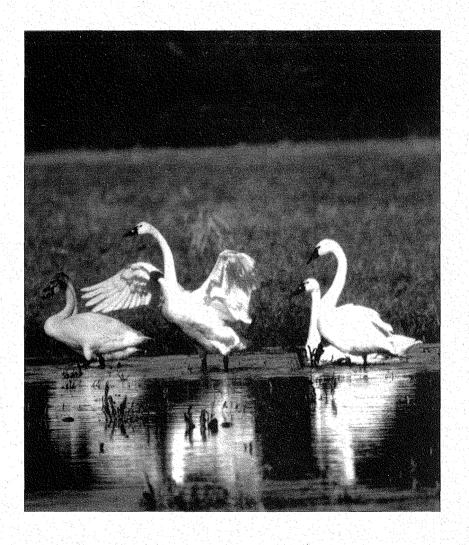

Front Cover: Tundra Swans (Cygnus columbianus) near Sidon,
Leflore Co., Mississippi, January 1990.
Photograph by Betty Van Meek.