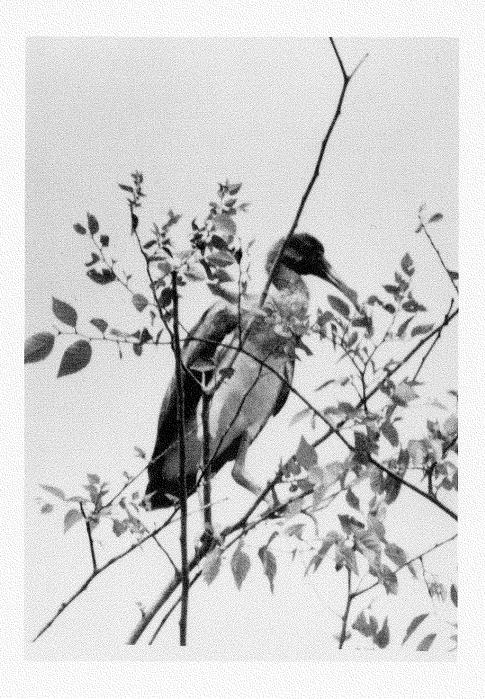

M.O.S. OFFICERS AND MEMBERSHIP INFORMATION

Back Cover

Front Cover: Immature White Ibis near the nesting area in west Carter Lake, Warren County, Mississippi, July 1975. Photo by Hal Moore.