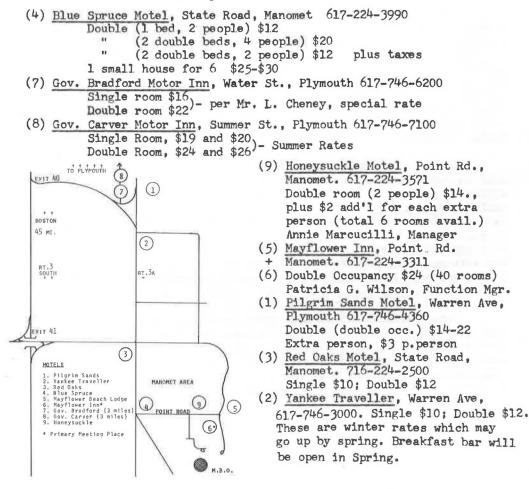

## EBBA ANNUAL MEETING: May 31, June 1 & 2, 1974

This will be a joint meeting with the Northeastern Bird Banding Association, at Manomet Bird Observatory, Manomet, Mass.

The map on this page shows the location of the motels recommended to our guests. A pre-registration form will either be inserted with this mailing or sent separately from EBBA NEWS.

The following is a listing of local motels. Prices quoted are dated November 1973 and are subject to change. The number in parentheses refers to the little map.