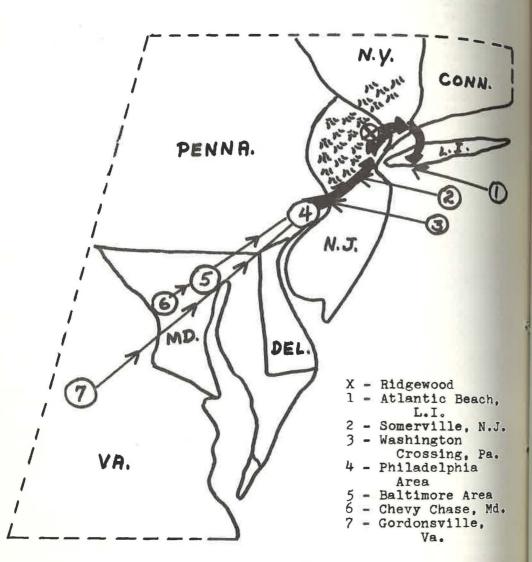

From my recovery records the movements of some House Finches passing through Ridgewood in the winter and spring can be traced in an easterly direction across the Hudson River into Westchester County in New York and lower Connecticut (Greenwich and Fairfield), and then, even more significantly, somewhat southeasterly to the western end of Long Island. Some birds banded in Ridgewood are known to have nested on Long Island, and others can be presumed to have done so.

This seems to be the clockwise movement at the top of the curve of the spring migration, which is evidence that a large number of the eastern House Finch population does not move up and back along a relatively straight line. (See Fig. 1.) Instead, many, if not most, of those arriving in northern New Jersey (Bergen County) from January through March are simply passing through on a continuous curve toward a further destination to the east and south for nesting. A few may remain to ultimately nest locally, but the winter population here in Ridgewood is not static from January through March. It is a constantly moving stream of hundreds upon hundreds of birds. This is proved by the fact that fewer than 10% of the House Finches in the area at any given time wear bands. No matter how many are banded in one day, the 5%-10% ratio still holds. Each day quite evidently brings in a new flight and there are very few repeats until later in the spring when the local nesting population begins to build up. (See Table No. 1.) With over 1,000 House Finches banded in 1966, representing 10% or less of those that went through my yard, imagine the potential of unbanded thousands!

It is impossible to say that all the birds moving from Ridgewood to long Island take the route at the upper end of the curve across a small part of Westchester County, thence across Long Island Sound to Long Island, but a study of the Metropolitan Area maps would make that route quite feasible. Recoveries in Syosset and Brookville, and perhaps even Farmingdale, would almost certainly have taken the Westchester County route. The birds going to Dick Cohen's station at Atlantic Beach may likely take that route also, as the alternative route would mean flying directly over New York City and parts of Queens or Brooklyn, which of course is not impossible, but perhaps less likely.

Why So Many House Finches in Ridgewood?

A study of a topographical map of New Jersey provided the clue as to why so many hundreds, or thousands, of House Finches move through the Ridgewood area between January and April. (For some reason, not yet explained. other area banders capture very few.) The mountains of northern New Jersey very likely form a barrier which determines the probable route of constantly moving flocks. From foreign retrap records it would appear that many enter New Jersey from Pennsylvania in the area between Philadelphia and Washington Crossing, then move east-northeast, skirting mountains to the north, heading toward the general vicinity of Somerville (just north of New Brunswick) which is located at the edge of the First Watchung Mountain. From here the terrain to the northeast becomes less hilly, and they can proceed without interruption northeasterly up the narrow heavily populated corridor forming the eastern edge of New Jersey at that point. (This species is undoubtedly attracted to heavily populated areas with wellstocked feeding stations.) At the northern terminus of the Watchung range lies a comparatively flat area some fifteen miles in radius from New York City. Ridgewood lies at the northwestern edge of this area, just a short distance from the Ramapo Mountains. It is, therefore, a natural pivotal point on the upward curve of the House Finch migration. To go west they must cross mountains, to go north they must cross more mountains, but to the east and southeast it is comparatively open, and thus they seem to swing in that direction, some of them ultimately ending up at their ancestral nesting grounds on Long Island. Is it instinct that takes them back there. or is it simply a matter of physical barriers which turn them in that direction? (See Fig. 2.)