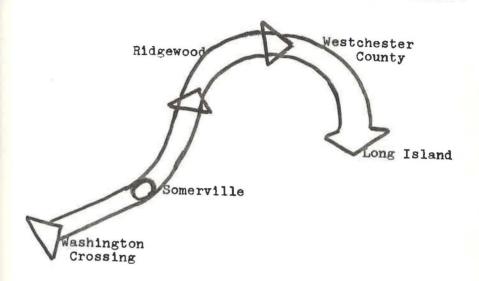

Why So Many House Finches in Ridgewood?

A study of a topographical map of New Jersey provided the clue as to why so many hundreds, or thousands, of House Finches move through the Ridgewood area between January and April. (For some reason, not yet explained. other area banders capture very few.) The mountains of northern New Jersey very likely form a barrier which determines the probable route of constantly moving flocks. From foreign retrap records it would appear that many enter New Jersey from Pennsylvania in the area between Philadelphia and Washington Crossing, then move east-northeast, skirting mountains to the north, heading toward the general vicinity of Somerville (just north of New Brunswick) which is located at the edge of the First Watchung Mountain. From here the terrain to the northeast becomes less hilly, and they can proceed without interruption northeasterly up the narrow heavily populated corridor forming the eastern edge of New Jersey at that point. (This species is undoubtedly attracted to heavily populated areas with wellstocked feeding stations.) At the northern terminus of the Watchung range lies a comparatively flat area some fifteen miles in radius from New York City. Ridgewood lies at the northwestern edge of this area, just a short distance from the Ramapo Mountains. It is, therefore, a natural pivotal point on the upward curve of the House Finch migration. To go west they must cross mountains, to go north they must cross more mountains, but to the east and southeast it is comparatively open, and thus they seem to swing in that direction, some of them ultimately ending up at their ancestral nesting grounds on Long Island. Is it instinct that takes them back there. or is it simply a matter of physical barriers which turn them in that direction? (See Fig. 2.)

## Figure 2. Upper Curve of House Finch Migration

Recoveries of Ridgewood House Finches.

From the recoveries listed in Table 1, it is perhaps significant that the majority have been recovered to the east and southeast of Ridgewood, and in several cases within 30 days of banding. One discouraging fact is that of 2,000 House Finches banded here only 23 have been reported elsewhere and only 22 have returned to my station. That is a very small percentage for a species which travels in flocks within a narrow range and is easily attracted into banding stations. Of the 23 only 4 have been recovered locally, or within 5 miles of my banding station, and only one of these at another nearby station. In fact, my banding station which is just a small suburban backyard seems to be the only one in the area to get large numbers of House Finches. Am I more generous with sunflower seeds, or does Ridgewood lie, in fact, at the pivotal point of the northern movement which tends to deflect them from the banding stations just to the north and west in Allendale and Ramsey?